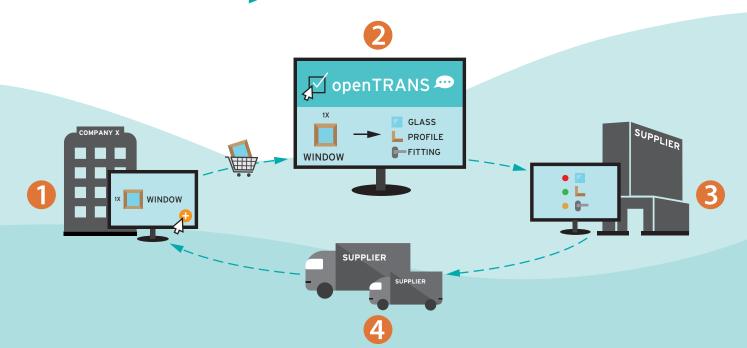

### The offer

Enter your windows, doors, conservatories, roofings or general accessories as usual in the KlaesSoftware.

#### The order

Determine your materials of one or more orders in the twinkling of an eye and order them easily online (via openTRANS) from your suppliers.

## Suppliers

Receive an electronic order confirmation, delivery bill and delivery date upon request and availability of your supplier.

#### Delivery

If your order is "green", delivery can be made. Quantity of materials and delivery date are matching.

- A "traffic light system" gives you a quick overview of your order status.
- Green the goods are in stock and can be delivered on time.
- Yellow the goods have not yet been confirmed.
- Red- there are still discrepancies regarding quantity or delivery date.